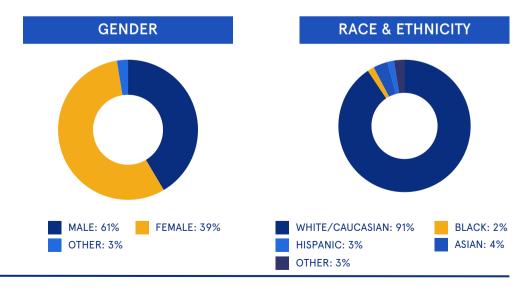

lowa FBLA has over 2,300 student members and over 225 local advisers in over 195 school chapters and has served lowans since 1947. Intra-curricular activities include career exploration, civic service, economic education, and technical skill advancement. FBLA also works to encourage and support entrepreneurship while developing members' employability skills.