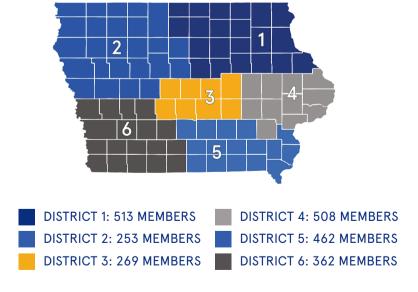

lowa FBLA has over 2,300 student members and over 225 local advisers in over 195 school chapters and has served lowans since 1947. Intra-curricular activities include career exploration, civic service, economic education, and technical skill advancement. FBLA also works to encourage and support entrepreneurship while developing members' employability skills.